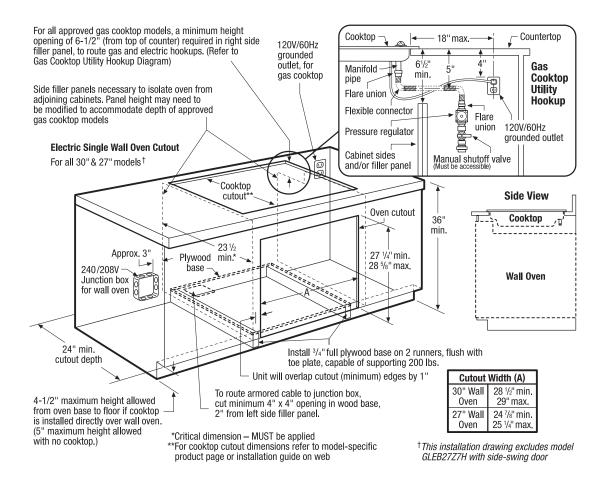

# Gas Cooktop Installation Over 30"/27" Electric Single Wall Oven

#### 30"/27" Electric Single Wall Oven **Under-Counter Installation Specifications**

- Single phase 3- or 4-wire cable, 120/240 or 120/208 Volt, 60 Hertz AC only electrical supply with ground required on separate circuit fused on both sides of line.
- · For detailed electrical requirements, refer to model-specific product page and installation guide on web
- · Always consult local and national electric codes.
- Minimum 21" clearance for oven door depth when open.
- Minimum 23-1/2" deep cutout dimension is critical for proper installation, to ensure that oven's faceplate will fit flush against cabinet front.
- Side filler panels necessary to isolate oven from adjoining cabinets.
- Full oven base of solid plywood or similar material required, capable of supporting 200 Lbs. (30" models) or 150 Lbs. (27" models). Install over two runners and flush with toe plate
- · Base must be level and cabinet front must be square.
- · Allow 5" maximum height from oven base to floor, if NO cooktop is installed directly over wall oven.

#### Gas Cooktop Installation Over 30"/27" Electric Single Wall Oven Specifications

All Frigidaire® Electric Single Wall Ovens are approved to be used beneath any approved Frigidaire® Gas Cooktop. (This installation page excludes approved wall oven model GLEB27Z7H. For model-specific installation details, refer to Gas Cooktop Installation Over 27" Electric Single Wall Oven GLEB27Z7H Specifications pages on web.)

For detailed Gas Cooktop installation, refer to model-specific product page and installation guide on web

- Side filler panel height may need to be modified to accommodate the depth of approved gas cooktop models.
- Minimum height opening of 6-1/2" (from top of counter) required in right side filler panel, to route gas and electric hookups.
- Allow 4-1/2" maximum height from oven base to floor, if cooktop is installed directly over wall oven.